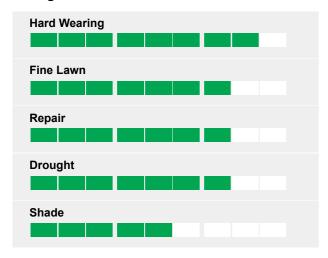

## **Ratings**

## **Sports Lawn Hot**

Using only top varieties and the special new seed dressing 'Gromax'. Quick Lawn combines a superb fine leaved appearance with excellent wear tolerance.

Applied to grass seed, Gromax Seed Dressing will assist the plant in many ways as well as protect the seed as it grows. This will produce outstanding results in any domestic situation - it is both shade and drought tolerant with low maintenance requirements.